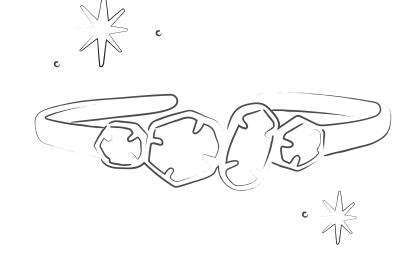

## DESIGN THE ELTON BRACELET

| W | c                 |
|---|-------------------|
| c | designed for      |
|   | made with love by |